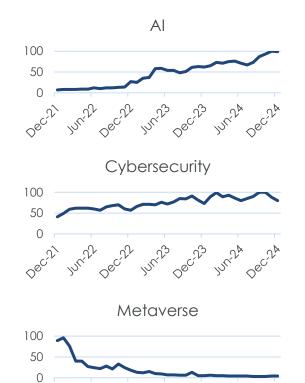

## Google Trends: Future of Technology

Digitalization

5G

Fintech

Future technologies

MUL23

0°CAB

JUNIZA

### Google Trends: Environmental

Source: Google trends, monthly data Dec 31, 2021 to Dec 31, 2024