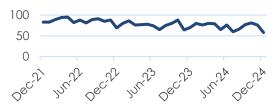

### Google Trends: Social Demographics

Millennials

Gig economy

Wellness

Video Gaming

Source: Google trends, monthly data Dec 31, 2021 to Dec 31, 2024

## Google Trends: Future of Technology

Digitalization

5G

Fintech

Future technologies

MUL23

0°CAB

JUNIZA

### Google Trends: Environmental

Source: Google trends, monthly data Dec 31, 2021 to Dec 31, 2024