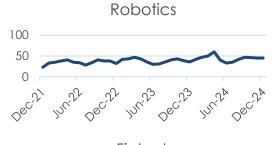

## Google Trends: Future of Technology

Digitalization

5G

Fintech

Future technologies

MUL23

0°CAB

JUNIZA

Decila

Decili

101-22

100

50

0

rech

industry 4.0