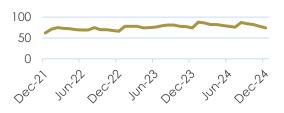

## Google Trends: Future of Technology

Digitalization

5G

Fintech

Future technologies

MUL23

0°CAB

JUNIZA

#### Future of Technology

| Index                                           | Keywords             |
|-------------------------------------------------|----------------------|
| STOXX Global AI Adopters and Applications       | Al                   |
| STOXX Global AI Infrastructure                  | Al                   |
| STOXX Global Artificial Intelligence            | Al                   |
| STOXX Global Artificial Intelligence Innovators | Al                   |
| STOXX Global Automation & Robotics              | Automation, Robotics |
| STOXX Global Digital Security                   | Cybersecurity        |
| STOXX Global Digitalisation                     | Digitalization       |
| STOXX Global Fintech                            | Fintech              |
| STOXX Global Industry 4.0                       | Industry 4.0         |
| STOXX Global Intelligent Computing              | Al                   |
| STOXX Global Intelligent Computing ADTV5        | Al                   |
| STOXX Global Metaverse                          | Metaverse            |
| STOXX Global Next Generation Telecoms           | 5G                   |
| STOXX Global Smart Cities                       | Smart city           |
| STOXX Global Smart Factory                      | Smart Factory        |
| STOXX World AC AI Market Leaders                | Al                   |
| STOXX World AC NexGen Connectivity              | 5G                   |
| STOXX World AC NexGen Software Development      | Software Development |
| iSTOXX Developed Markets B.R.Al.N               | Future Technologies  |