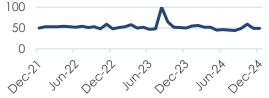

### Google Trends: Social Demographics

Millennials

Gig economy

Wellness

Video Gaming

Source: Google trends, monthly data Dec 31, 2021 to Dec 31, 2024

## Google Trends: Future of Technology

Digitalization

5G

Fintech

Future technologies

MUL23

0°CAB

JUNIZA

### Google Trends: Environmental

Source: Google trends, monthly data Dec 31, 2021 to Dec 31, 2024