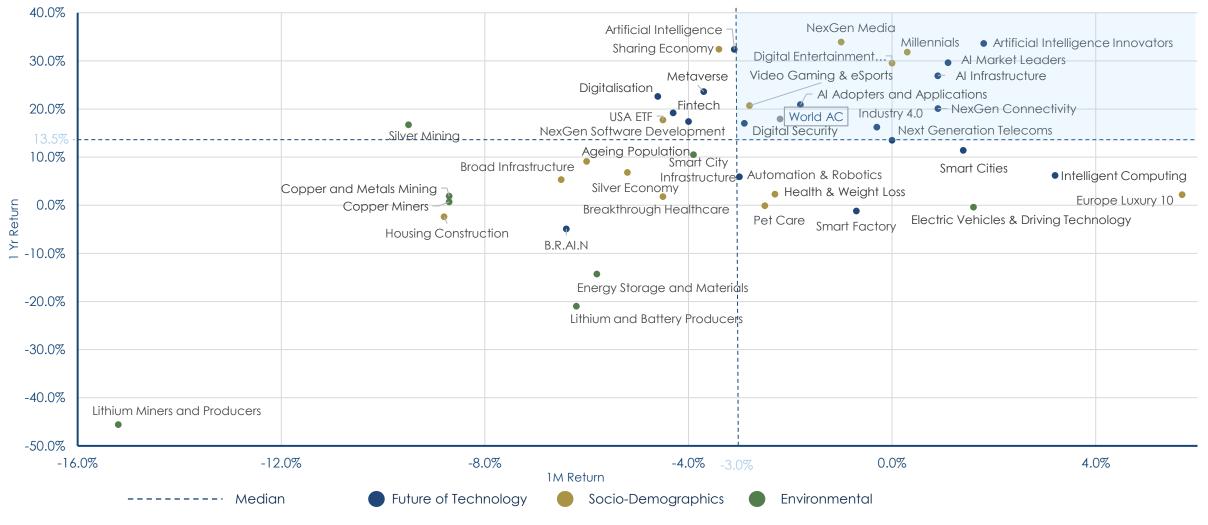

#### STOXX Thematic Solutions Capture Megatrends Across Three Broad Categories

#### Megatrends – powerful, transformative forces that could change the global economy, business and society

#### Environment

Benefit from the increasing societal awareness of environmental and sustainability issues that are impacting our quality of life

#### **Future Technology**

Technological advancements that are changing our daily lives

#### **Socio-demographics**

Changes in global demographics will bring significant challenges and opportunities for societies and businesses

Performance Overview

Source: STOXX, Daily data Dec 29, 2023 to Dec 31, 2024, USD GR