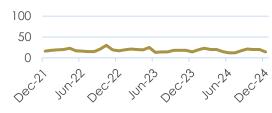

### Google Trends: Social Demographics

Millennials

Gig economy

Wellness

Video Gaming

Source: Google trends, monthly data Dec 31, 2021 to Dec 31, 2024

#### **Social Demographics**

| Index                                            | Keyword              |
|--------------------------------------------------|----------------------|
| STOXX Global Ageing Population                   | Geriatrics           |
| STOXX Global Breakthrough Healthcare             | Advanced Healthcare  |
| STOXX Global Broad Infrastructure                | Infrastructure       |
| STOXX Global Digital Entertainment and Education | Digital Media        |
| STOXX Global Health & Weight Loss                | Wellness             |
| STOXX Global Housing Construction                | Housing Construction |
| STOXX Global Millennials                         | Millennials          |
| STOXX Global Pet Care                            | Pet Grooming         |
| STOXX Global Sharing Economy                     | Gig Economy          |
| STOXX Global Silver Economy                      | Geriatrics           |
| STOXX Global Video Gaming & eSports              | Video Gaming         |
| STOXX World AC NexGen Media                      | Digital Media        |
| STOXX Europe Luxury 10                           | Luxury Goods         |
| STOXX USA ETF Industry                           | ETF                  |