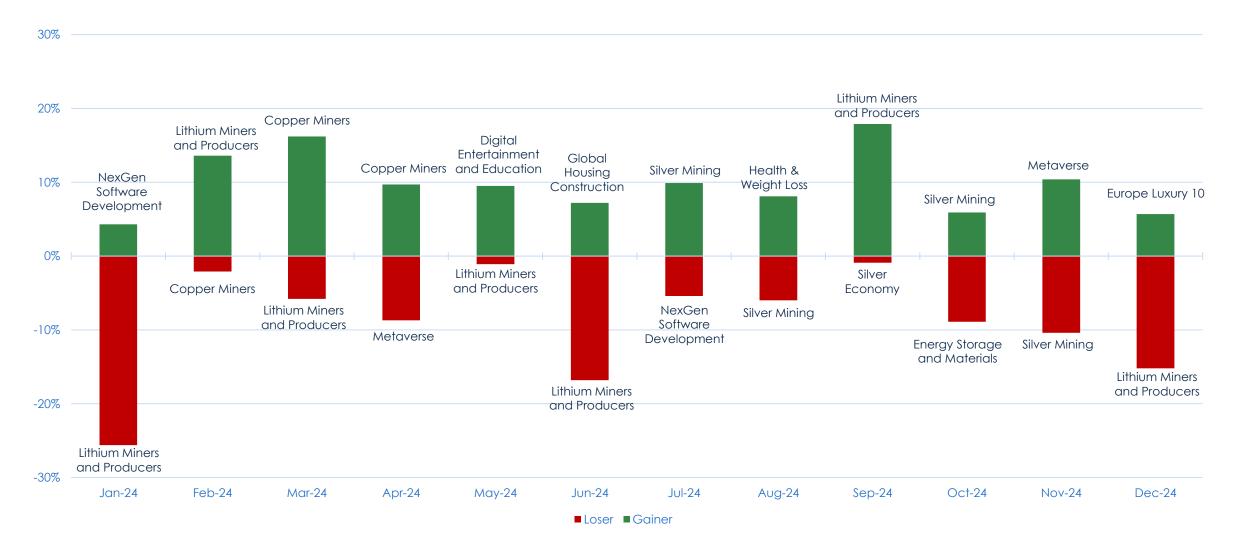

|
| STOXX World AC NexGen Connectivity                  | 2.2%             | 15.4%         | 2.2%              | 1.28    | -0.14        |
| STOXX World AC NexGen Software Development          | -0.5%            | 22.4%         | 0.6%              | 1.84    | 0.09         |
| iSTOXX Developed Markets B.R.Al.N                   | -22.8%           | 14.7%         | 1.2%              | 1.19    | 0.70         |

Source: STOXX, daily data Dec 29, 2023 to Dec 31, 2024, USD GR \*vs STOXX World AC \*\*Google trend, is calculated as the slope of the 1-year trend scores (monthly Dec 31, 2021 to Dec 31, 2024, 2024) 12 Copyright © 2025 STOXX Ltd.

#### Thematic Indices Performance Compared to STOXX World AC



Source: STOXX, Monthly data Dec 29, 2023 to Dec 31, 2024



#### Top Thematic Index Movers







### 1Y Performance of Thematic Indices vs their Weight of the Magnificent 7



Source: STOXX, Daily data Dec 29, 2023 to Dec 31, 2024, USD GR



### Performance of Thematic Indices with Nvidia exposure



Source: STOXX, Daily data Dec 29, 2023 to Dec 31, 2024, USD GR







# Thank you!

#### Disclaimer

STOXX Ltd., or ISS STOXX Index GmbH and their licensors, research partners or data providers do not make any warranties or representations, express or implied, with respect to the timeliness, sequence, accuracy, completeness, currentness, merchantability, quality or fitness for any particular purpose of its index data and exclude any liability in connection therewith. STOXX Ltd., or ISS STOXX Index GmbH and their licensors, research partners or data providers are not providing invest