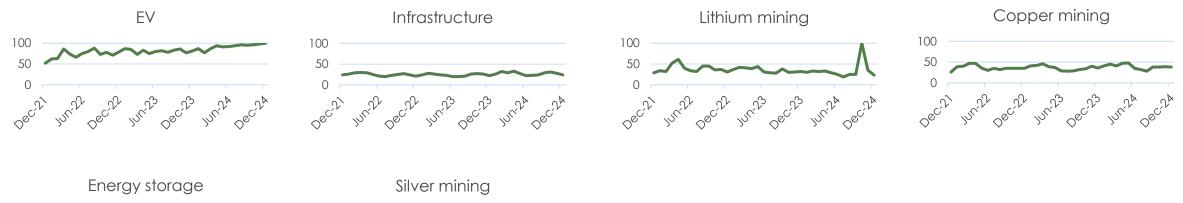

### Google Trends: Environmental

Source: Google trends, monthly data Dec 31, 2021 to Dec 31, 2024

#### Environmental

| Index                                               | Keywords       |
|-----------------------------------------------------|----------------|
| STOXX Global Copper and Metals Mining               | Copper mining  |
| STOXX Global Copper Miners                          | Copper mining  |
| STOXX Global Electric Vehicles & Driving Technology | EV             |
| STOXX Global Energy Storage and Materials           | Energy Storage |
| STOXX Global Lithium and Battery Producers          | Lithium mining |
| STOXX Global Lithium Miners and Producers           | Lithium mining |
| STOXX Global Smart City Infrastructure              | Infrastructure |
| STOXX Global Silver Mining                          | Silver mining  |