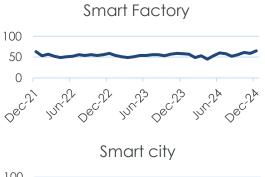

wn?s

Software Development

Decilia

Jun 2A

Decila

Source: Google trends, monthly data Dec 31, 2021 to Dec 31, 2024

Decili

101-22

### Google Trends: Environmental

Source: Google trends, monthly data Dec 31, 2021 to Dec 31, 2024