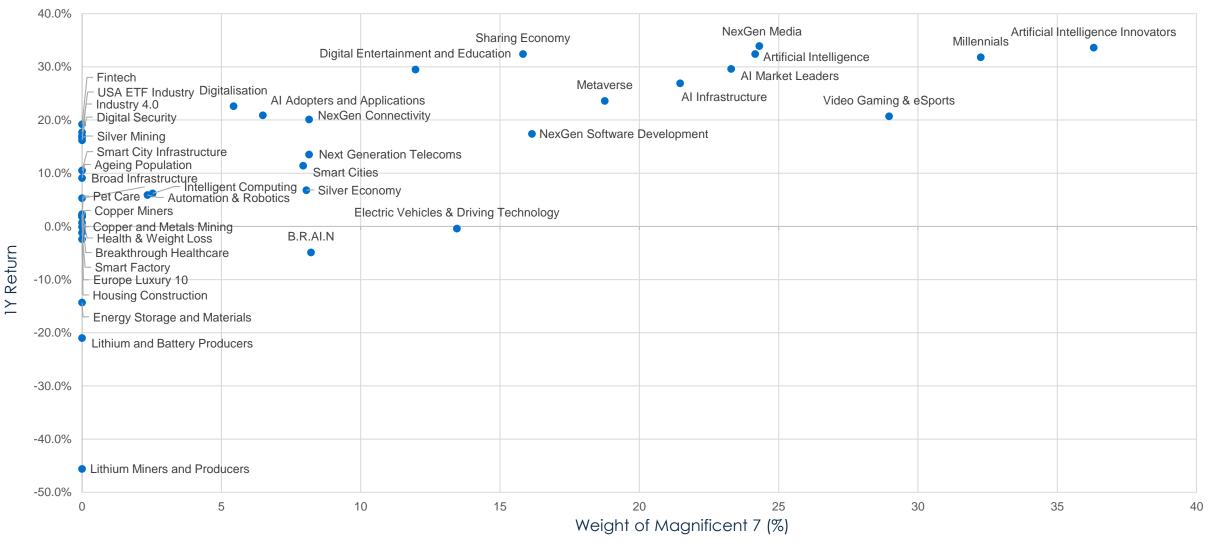

### Performance of Thematic Indices with Nvidia exposure

Source: STOXX, Daily data Dec 29, 2023 to Dec 31, 2024, USD GR