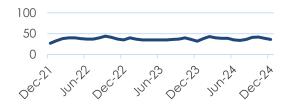

### Google Trends: Social Demographics

Millennials

Gig economy

Wellness

Video Gaming

Source: Google trends, monthly data Dec 31, 2021 to Dec 31, 2024

## Google Trends: Future of Technology

Digitalization

5G

Fintech

Future technologies

MUL23

0°CAB

JUNIZA

### Google Trends: Environmental

Source: Google trends, monthly data Dec 31, 2021 to Dec 31, 2024