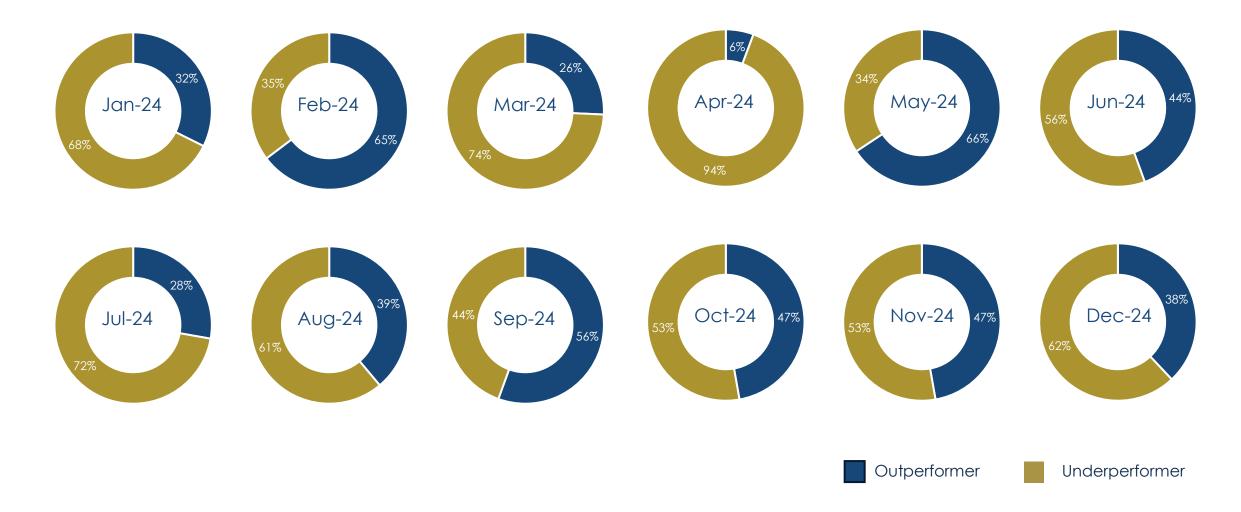

#### Thematic Indices Performance Compared to STOXX World AC

Source: STOXX, Monthly data Dec 29, 2023 to Dec 31, 2024