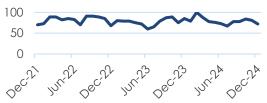

## Google Trends: Future of Technology

Digitalization

5G

Fintech

Future technologies

MUL23

0°CAB

JUNIZA