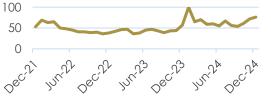

### Google Trends: Environmental

Source: Google trends, monthly data Dec 31, 2021 to Dec 31, 2024

#### Environmental

| Index                                               | Keywords       |
|-----------------------------------------------------|----------------|
| STOXX Global Copper and Metals Mining               | Copper mining  |
| STOXX Global Copper Miners                          | Copper mining  |
| STOXX Global Electric Vehicles & Driving Technology | EV             |
| STOXX Global Energy Storage and Materials           | Energy Storage |
| STOXX Global Lithium and Battery Producers          | Lithium mining |
| STOXX Global Lithium Miners and Producers           | Lithium mining |
| STOXX Global Smart City Infrastructure              | Infrastructure |
| STOXX Global Silver Mining                          | Silver mining  |