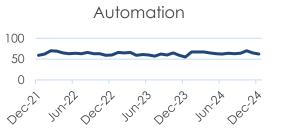

## Google Trends: Future of Technology

Digitalization

5G

Fintech

Future technologies

MUL23

0°CAB

JUNIZA