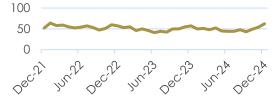

### Google Trends: Social Demographics

Millennials

Gig economy

Wellness

Video Gaming

Source: Google trends, monthly data Dec 31, 2021 to Dec 31, 2024